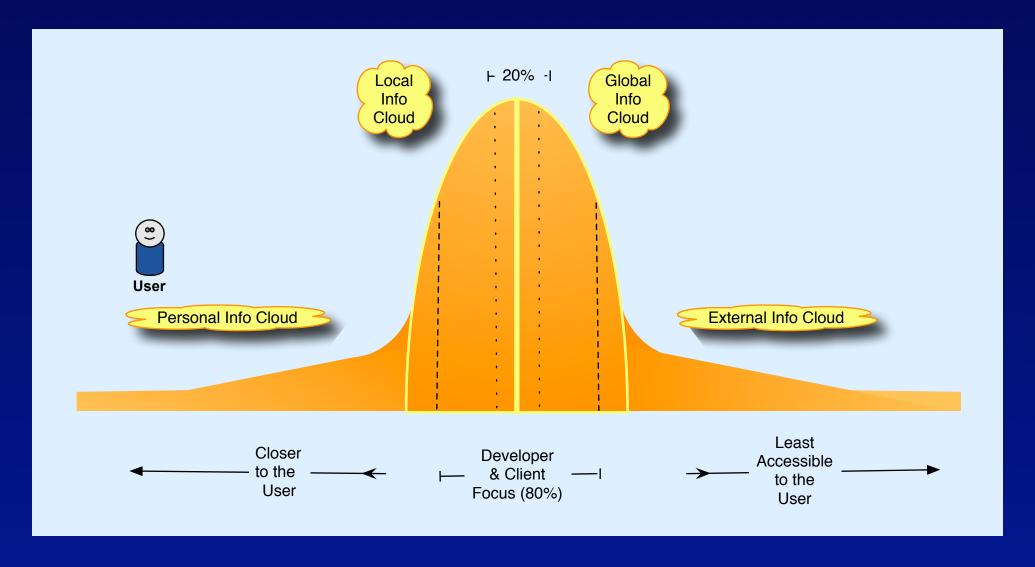

# Designing for the Personal InfoCloud

Thomas Vander Wal
Presented at: WebVisions 2005
July 15, 2005 in Portland, Oregon, USA

# The Focus of the Web has Changed

# Was

#### I Go Get

- We sought "their" information
- Focus on content provider
- One device
- One use
- Proprietary formats
- Findability focus

# S

#### Come To Me

- Our information we found or created
- Focus on person using
- Reuse
- Attracting and keeping attracted
- Across devices
- Open formats
- Refindability focus





## Designer/Developer View



#### Personal View



# Personal InfoCloud: Key Properties

- Person-centered
- Continuous access
- Organized for self
- Task, action, and context aware

### Personal Info Cycle



# Designing for the Personal InfoCloud

### Everybody Wins

- Build a healthy relationship with users
- Strengthen the ties to people interested
- Keeping current
- Spread the word
- Everybody is connected & interconnected



#### Focus on Personal Convergence

- Build for use and re-use
- Subscription models
- Portability
- Easing interaction between people and content provider

#### Model of Attraction - Receptors





### Examination: Offerings

- Assess what you provide get granular
- Content inventory
  - Site structure
  - Page types and document types
  - Content object types on the pages
  - Related ob