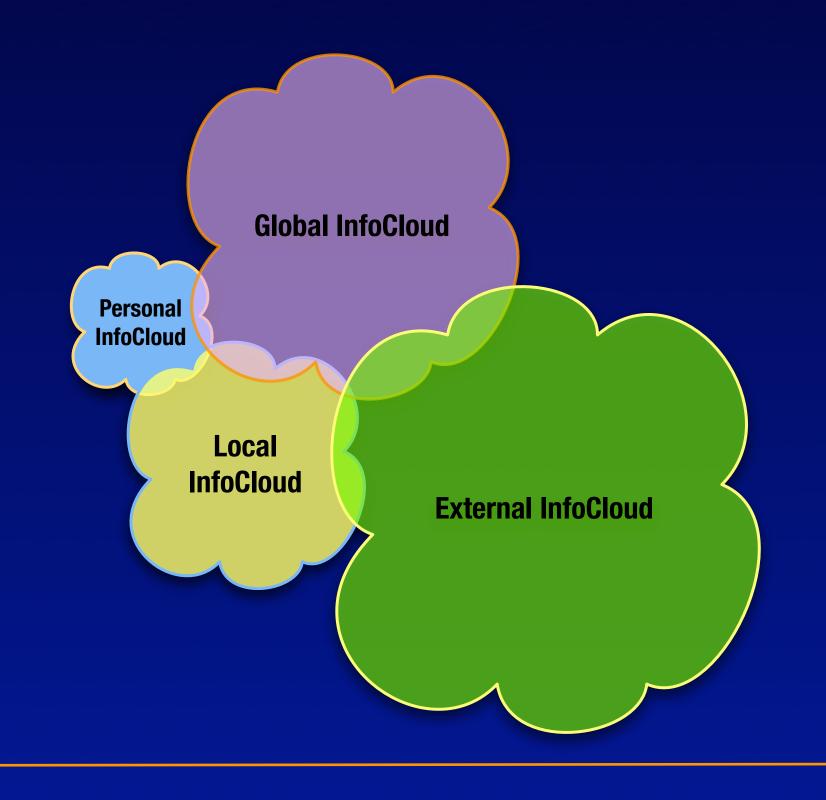

# Personal InfoCloud: Key Properties

- Person-centered
- Continuous access
- Organized for self
- Task, action, and context aware