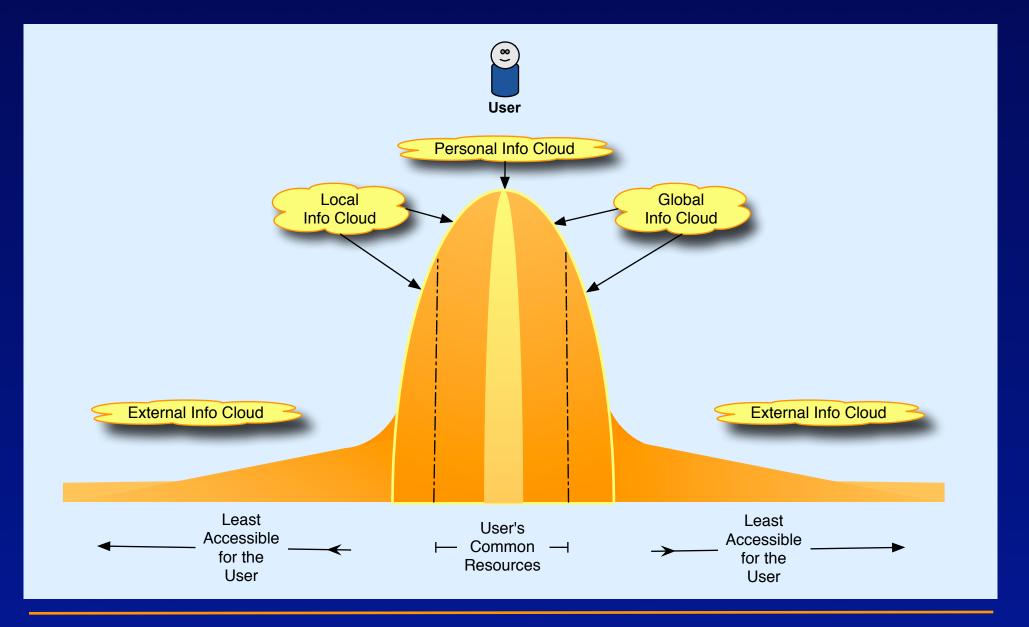

# Designing for the Personal InfoCloud

Thomas Vander Wal
Presented at: WebVisions 2005
July 15, 2005 in Portland, Oregon, USA

# The Focus of the Web has Changed

# Was

#### I Go Get

- We sought "their" information
- Focus on content provider
- One device
- One use
- Proprietary formats
- Findability focus

# S

#### Come To Me

- Our information we found or created
- Focus on person using
- Reuse
- Attracting and keeping attracted
- Across devices
- Open formats
- Refindability focus





## Designer/Developer View



#### Personal View



# Personal InfoCloud: Key Properties

- Person-centered
- Continuous access
- Organized for self
- Task, action, and context aware

### Personal Info Cycle



# Designing for the Personal InfoCloud

### Everybody Wins

- Build a healthy relationship with users
- Strengthen the ties to people interested
- Keeping current
- Spread the word
- Everybody is connected & interconnected



#### Focus on Personal Convergence

- Build for use and re-use
- Subscription models
- Portability
- Easing interaction between people and content provider

#### Model of Attraction - Receptors





### Examination: Offerings

- Assess what you provide get granular
- Content inventory
  - Site structure
  - Page types and document types
  - Content object types on the pages
  - Related objects
  - Content vola