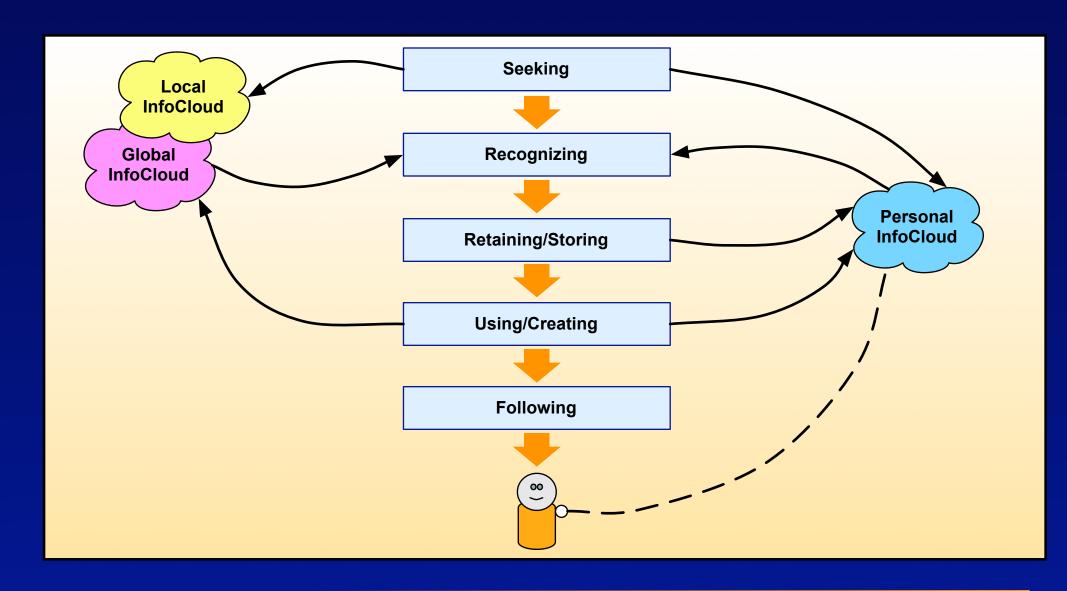

# Designing for the Personal InfoCloud

Thomas Vander Wal
Presented at: WebVisions 2005
July 15, 2005 in Portland, Oregon, USA

# The Focus of the Web has Changed

# Was

#### I Go Get

- We sought "their" information
- Focus on content provider
- One device
- One use
- Proprietary formats
- Findability focus

# S

#### Come To Me

- Our information we found or created
- Focus on person using
- Reuse
- Attracting and keeping attracted
- Across devices
- Open formats
- Refindability focus





## Designer/Developer View



#### Personal View



# Personal InfoCloud: Key Properties

- Person-centered
- Continuous access
- Organized for self
- Task, action, and context aware

### Personal Info Cycle



# Designing for the Personal InfoCloud

### Everybody Wins

- Build a healthy relationship with users
- Strengthen the ties to people interested
- Keeping current
- Spread the word
- Everybody is connected & interconnected



#### Focus on Personal Convergence

- Build for use and re-use
- Subscription models
- Portability
- Easing interaction between people and content provider

#### Model of Attraction - Receptors





### Examination: Offerings

- Assess what you provide get granular
- Content inventory
  - Site structure
  - Page types and document types
  - Content object types on the pages
  - Related objects
  - Content volatility (frequency of change)



| Time         | Number